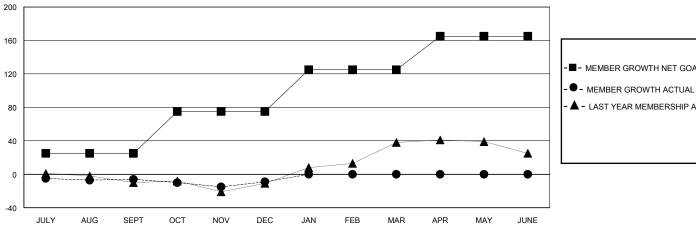

## GOALS AND ACTUAL MEMBERS CUMULATIVE

| - | MEMBER | GROWTH | NET | GOAL |
|---|--------|--------|-----|------|
|   |        |        |     |      |

Results as of: 12/31/2023

- LAST YEAR MEMBERSHIP ACTUAL

## District A 5

**LOCATION ONTARIO GMT**: **GMT CA** 

| OWIT.                 |               | LOC       |               |                       |                        |                         | OWIT O/ C                                          |
|-----------------------|---------------|-----------|---------------|-----------------------|------------------------|-------------------------|----------------------------------------------------|
| Clubs                 |               |           |               | Members               |                        |                         |                                                    |
| RESULTS FOR 2023-2024 |               |           |               | RESULTS FOR 2023-2024 |                        |                         |                                                    |
| QUARTER               | NEW CLUB GOAL | NEW CLUBS | DROPPED CLUBS | QUARTER MEM           | BER GROWTH NET<br>GOAL | MEMBER GROWTH<br>ACTUAL | DROPPED<br>MEMBERS ACTUAL<br>(including transfers) |
| JULY/AUG/SEPT         | 0             | 0         | 0             | JULY/AUG/SEPT         | 25                     | 20                      | 25                                                 |
| OCT/NOV/DEC           | 1             | 0         | 0             | OCT/NOV/DEC           | 50                     | 39                      | 39                                                 |
| JAN/FEB/MAR           | 0             | 0         | 0             | JAN/FEB/MAR           | 50                     | 0                       | 0                                                  |
| APR/MAY/JUNE          | 0             | 0         | 0             | APR/MAY/JUNE          | 40                     | 0                       | 0                                                  |