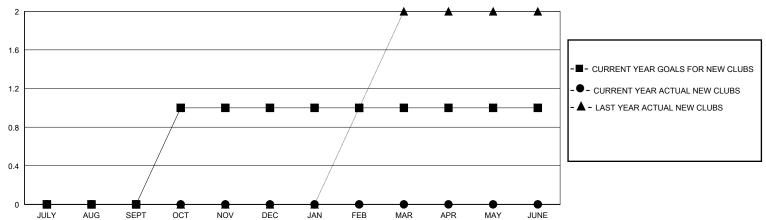

## GOALS AND ACTUAL NEW CLUBS CUMULATIVE

## District A 5

**LOCATION ONTARIO GMT**: **GMT CA** 

| OWIT.                 |               | LOC       |               |                       |                        |                         | OWIT O/ C                                          |
|-----------------------|---------------|-----------|---------------|-----------------------|------------------------|-------------------------|----------------------------------------------------|
| Clubs                 |               |           |               | Members               |                        |                         |                                                    |
| RESULTS FOR 2023-2024 |               |           |               | RESULTS FOR 2023-2024 |                        |                         |                                                    |
| QUARTER               | NEW CLUB GOAL | NEW CLUBS | DROPPED CLUBS | QUARTER MEM           | BER GROWTH NET<br>GOAL | MEMBER GROWTH<br>ACTUAL | DROPPED<br>MEMBERS ACTUAL<br>(including transfers) |
| JULY/AUG/SEPT         | 0             | 0         | 0             | JULY/AUG/SEPT         | 25                     | 20                      | 25                                                 |
| OCT/NOV/DEC           | 1             | 0         | 0             | OCT/NOV/DEC           | 50                     | 39                      | 39                                                 |
| JAN/FEB/MAR           | 0             | 0         | 0             | JAN/FEB/MAR           | 50                     | 0                       | 0                                                  |
| APR/MAY/JUNE          | 0             | 0         | 0             | APR/MAY/JUNE          | 40                     | 0                       | 0                                                  |